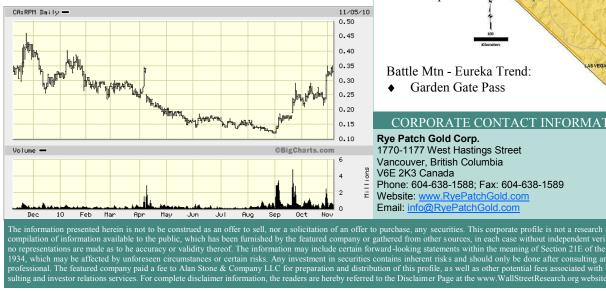

and silver resource assets in Nevada, United States. The state of Nevada is the world's fourth-richest gold region accounting for 80% of domestic gold production in the U.S. and 10% globally. Starting with 150,000 inferred ounces of gold in mid-2007, the Company's resource inventory now totals 1,182,780 ounces of gold and gold equivalent in the measured and indicated category plus 2,727,100 ounces of gold and gold equivalent in the inferred category. The Company is currently actively developing its four 100% controlled projects located along the emerging Oreana gold trend stretching north-east of Reno in west-central Nevada - Wilco, Lincoln Hill, Gold Ridge and Jessup - through initial multiple-rigs drilling programs commenced in September 2010 with a combined capital expense budget of \$1.5 million. The Company also recently acquired a fifth project, Garden Gate Pass in Eureka County in central Nevada, a highly prospective property surrounded by yielding gold mines of such industry leaders as Barrick Gold Corporation (NYSE: ABX) and US Gold Corporation (NYSE: UXG), where the Company is planning detailed aeromagnetic and gravity geophysical surveys, as well as potential drilling activities in the spring of 2011. The Company's seasoned management with experience in large cap mineral companies has identified and is evaluating several acquisition opportunities, with the intent to add resource projects on another major Nevada trend before year end.

CURRENT PRICE: C\$0.33 52-WEEK RANGE: C\$0.12 - 0.46 AVG DAILY VOLUME (90-DAY): 734,926 FLOAT: 82.2 million **OUTSTANDING SHARES: 91.3 million MARKET CAPITALIZATION: C\$30.1 million** 

CURRENCY EXCHANGE RATE: USD1.00 to CAD1.00